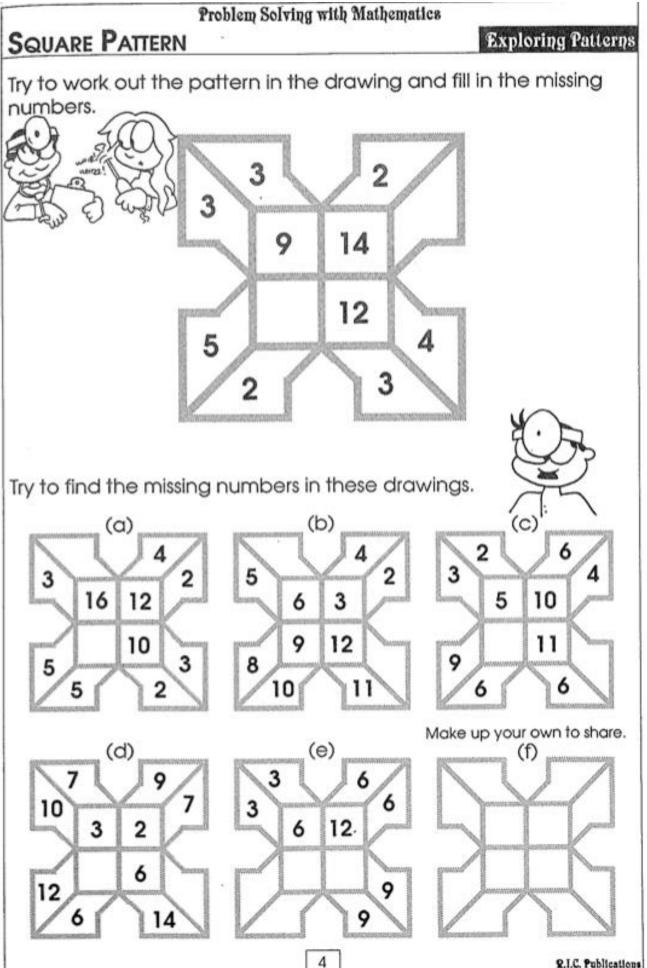

# 4. Worksheets - Complete the two student worksheets (attached)

<u>Square Pattern</u>

Magic Squares

\*These pages are copied and attached for you.