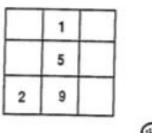

# **Magic Squares**

The first magic square discovered appeared in a Chinese book written before 1000 BC. The numbers in a magic square add up to the same amount if added across, down or diagonally. EXAMPLE: Write the magic number above the square.

|   | 11 |    |
|---|----|----|
|   | 7  |    |
| Γ | 3  | 10 |

|   |   | 7 |
|---|---|---|
| 6 | 4 | 2 |
|   |   |   |

10

14

| 3 |   |   |
|---|---|---|
|   |   |   |
| 7 | 2 | 9 |

| _ | 0  |   |
|---|----|---|
| 2 | 10 | 3 |