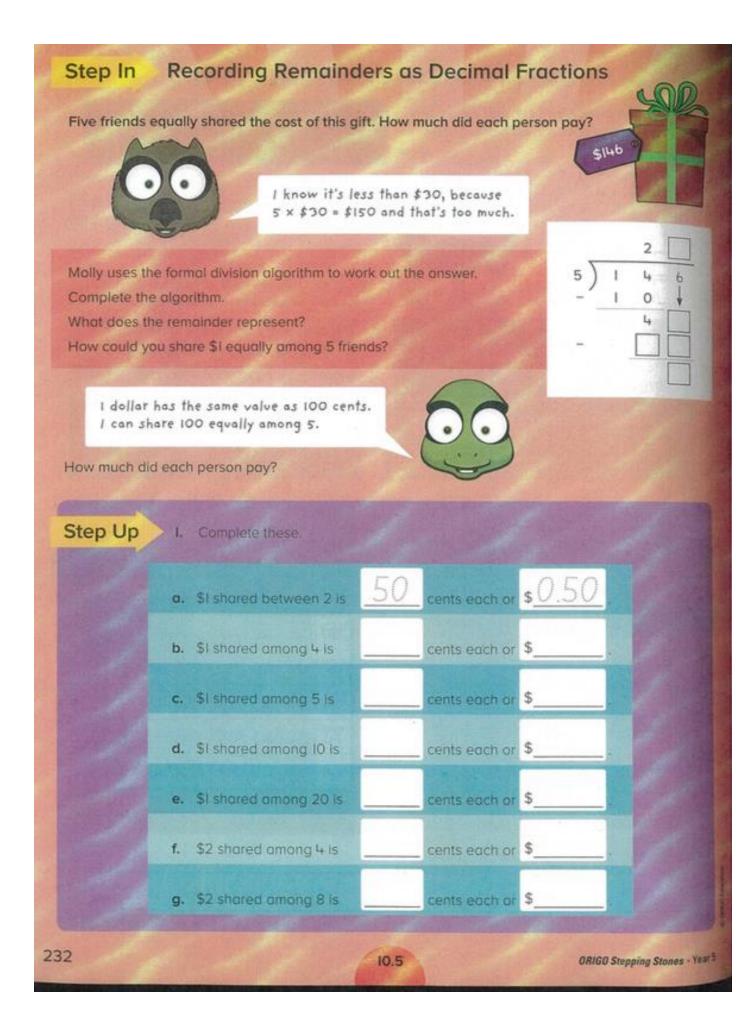

## 3. Stepping Stones Text

Page 230 and 231: Division with Remainders - Common Fractions

Page 232 and 233: Division with Remainders – Decimal Fractions