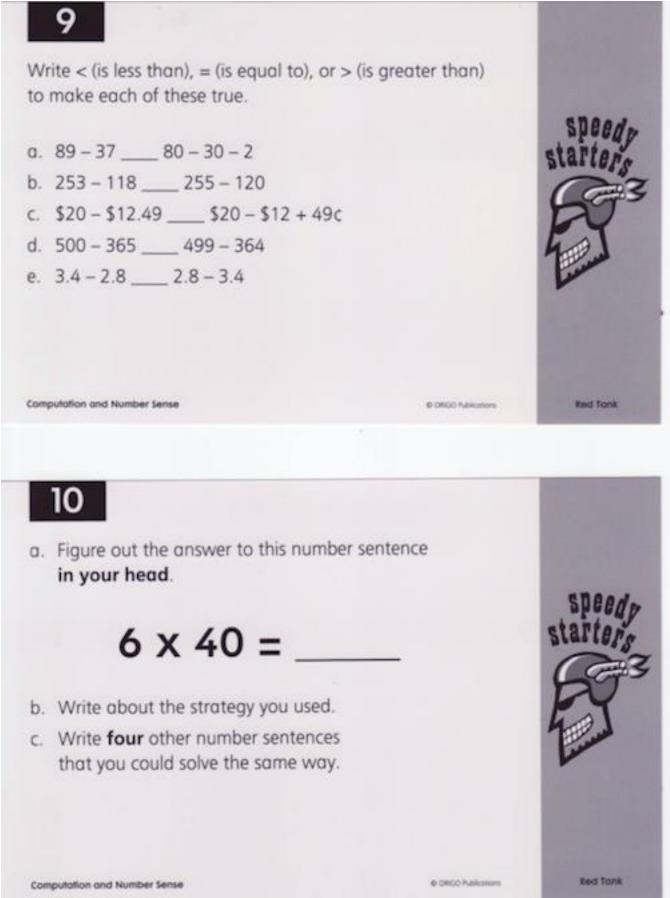

## 1. <u>Speedy Starters.</u> Complete a Speedy starter card to start each maths lesson this week.

Attached are the "Speedy Starter" problems. Complete one Speedy Starter card each day. There are two questions on each card. I.e., This means you will need to complete both questions on the one card per day.