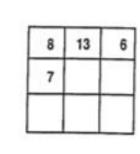

# **Magic Squares**

The first magic square discovered appeared in a Chinese book written before 1000 BC. The numbers in a magic square add up to the same amount if added across, down or diagonally. EXAMPLE: Write the magic number above the square.

|   |   | 15 |
|---|---|----|
| 4 | 9 | 2  |
| 3 | 5 | 7  |
| 8 | 1 | 6  |

|   |   | 12 |
|---|---|----|
|   |   |    |
| 0 | 4 | 8  |
|   |   | 1  |

| 3 |   |   |
|---|---|---|
|   | 4 |   |
|   | 0 | 5 |

|   | 11 |    |
|---|----|----|
|   | 7  |    |
| Γ | 3  | 10 |

|   |   | 7 |
|---|---|---|
| 6 | 4 | 2 |
|   |   |   |

10

14

| 3 |   |   |
|---|---|---|
|   |   |   |
| 7 | 2 | 9 |

| _ | 0  |   |
|---|----|---|
| 2 | 10 | 3 |

| 16 | 11 | 12 |
|----|----|----|
| 14 |    | -  |