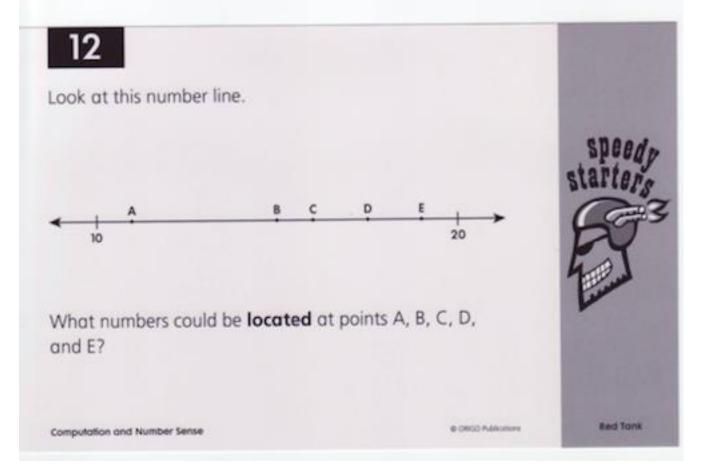

## 1. <u>Speedy Starters.</u> Complete a Speedy starter card to start each maths lesson this week.

Attached are the "Speedy Starter" problems. Complete one Speedy Starter card each day. There are two questions on each card. I.e., This means you will need to complete both questions on the one card per day.