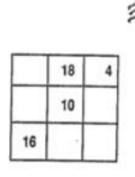

# **Magic Squares**

The first magic square discovered appeared in a Chinese book written before 1000 BC. The numbers in a magic square add up to the same amount if added across, down or diagonally. EXAMPLE: Write the magic number above the square.

|   |   | 15 |
|---|---|----|
| 4 | 9 | 2  |
| 3 | 5 | 7  |
| 8 | 1 | 6  |

|   |   | 12 |
|---|---|----|
|   |   |    |
| 0 | 4 | 8  |
|   |   | 1  |

| 3 |   |   |
|---|---|---|
|   | 4 |   |
|   | 0 | 5 |