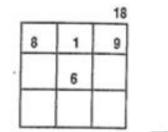

# **Magic Squares**

The first magic square discovered appeared in a Chinese book written before 1000 BC. The numbers in a magic square add up to the same amount if added across, down or diagonally. EXAMPLE: Write the magic number above the square.