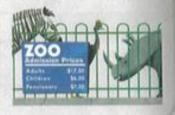

# WEEKLY TESTER

Children .

130

Mr and Mrs Hughes, their children and some pensioner relatives visited the zoo. How many children and pensioners visited the zoo if the total amount for the zoo entry for all of them was \$76?

b

Pensioners

ZOO ENTRY Adults \$17.50 Children \$6.50 Pensioners \$7.50

\$