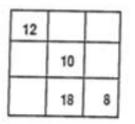

# **Magic Squares**

The first magic square discovered appeared in a Chinese book written before 1000 BC. The numbers in a magic square add up to the same amount if added across, down or diagonally. EXAMPLE: Write the magic number above the square.

|   | 11 |    |
|---|----|----|
|   | 7  |    |
| Γ | 3  | 10 |

|   |   | 7 |
|---|---|---|
| 6 | 4 | 2 |
|   |   |   |

10

14

| 3 |   |   |
|---|---|---|
|   |   |   |
| 7 | 2 | 9 |

| _ | 0  |   |
|---|----|---|
| 2 | 10 | 3 |