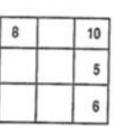

# **Magic Squares**

The first magic square discovered appeared in a Chinese book written before 1000 BC. The numbers in a magic square add up to the same amount if added across, down or diagonally. EXAMPLE: Write the magic number above the square.