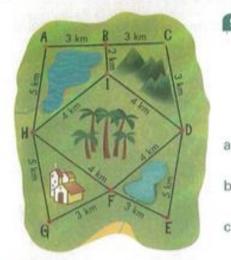

## 9 Taxi Taxi

Mr Bob drives tourists around his tropical island. He doesn't have a booking fee but he charges each passenger a flat \$3.50 at the start of the journey. He also charges \$3.25 per kilometre travelled regardless of the number of passengers.

Calculate the cost of each taxi ride.

- The Hook family of 4 travelled from A to D via B and I.
- b The Wendy family of 3 travelled from D to H via E, F and G.
- c The Thomas family of 2 travelled from E to B via F, G, H and I.