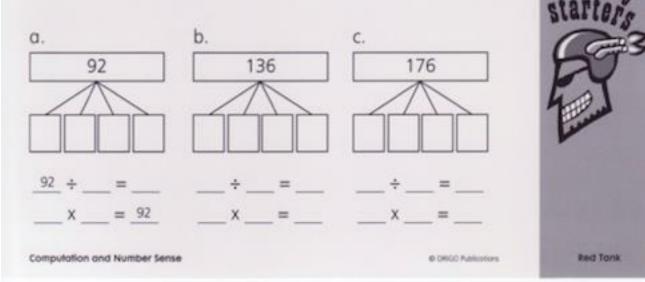

## 1. <u>Speedy Starters.</u> Complete a Speedy starter card to start each maths lesson this week.

Attached are the "Speedy Starter" problems. Complete one Speedy Starter card each day. There are two questions on each card. I.e., This means you will need to complete both questions on the one card per day.